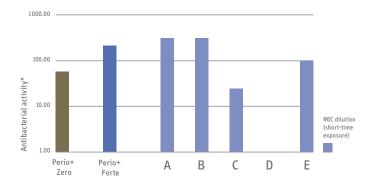

## THE DISCOVERY OF THE SYNERGISTIC EFFECT

The Effect of Citrox with CPC and polylysine against Streptococcus mutans is a game changer.

In vitro laboratory studies provide evidence of activity and substantivity.

### CLINICAL MULTIDISCIPLINARY STUDIES **ARE ON THE WAY.**

Remains effective against cariogenic bacteria (S. mutans) even at high dilution, showing strong antibacterial activity and substantivity compared to other well-known mouthwashes.