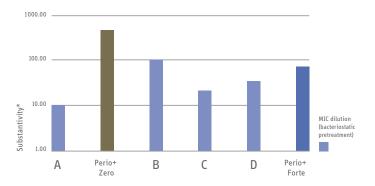

### CLINICAL MULTIDISCIPLINARY STUDIES **ARE ON THE WAY.**

Remains effective against cariogenic bacteria (S. mutans) even at high dilution, showing strong antibacterial activity and substantivity compared to other well-known mouthwashes.